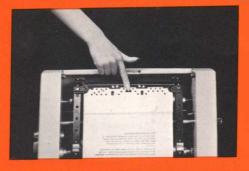

#### Lightning-fast Adjustment.

In a few seconds the print is positioned on the sheet and if required can be re-aligned by means of a simple adjustment.

The M4 has automatic ink distribution over the entire printing area or – if desired – just in sections

Technical advantages

Height and margin adjustment. Angular adjustment making possible the adjustment of stencils cut askew. Three-digit counter showing actual number of copies - not the turns of the handle when the machine is idling!