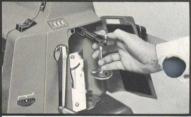

# ... from ideas to prints in seconds

Type or sketch your Rex-Rotary stencil – and fit it to the machine.

2

Ink the cylinder with Rex-Rotary quick-drying ink (available in 12 colours).

Then simply turn the handle – and perfect prints are now available – the counter tells you how many. The feed tray holds 250 sheets of any size of paper from postcard to foolscap.