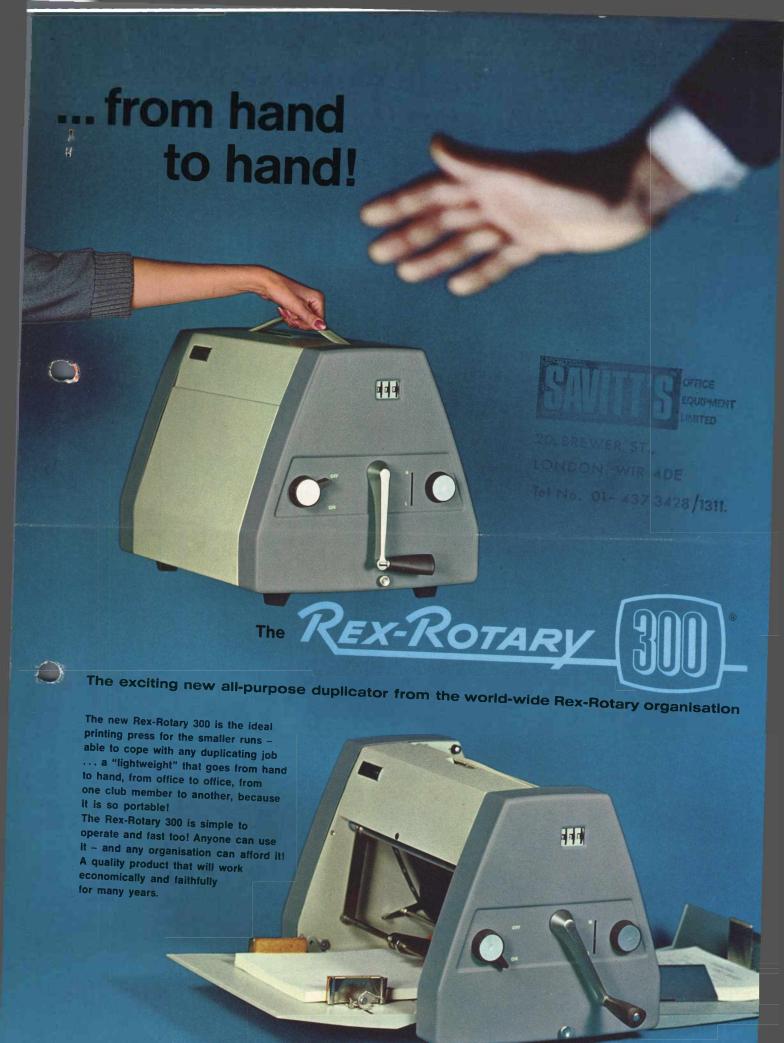

# the office printing-press

REX-ROTARY M4 gives you many other advantages, and a demonstration in your own office will soon convince you that the M4 is YOUR machine.

Ask for a demonstration by your local distributor or stockist. He will be pleased to tell you much more about the new portable Rex-Rotary 300, and you can then see for yourself the work it can do for you!