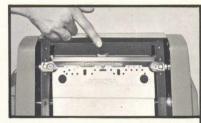

#### Lightning-fast Adjustment.

In a few seconds the print is positioned on the sheet and if required can be re-aligned by means of a simple adjustment.

The M4 has automatic ink distribution over the entire printing area or – if desired – just in sections

#### Ready - Go!

Simply set the counter to the desired number of copies, and the printing will stop automatically when this number has been reached. The M4 has synchronized paper feed – a decisive feature in composite printing and multi-colour work.