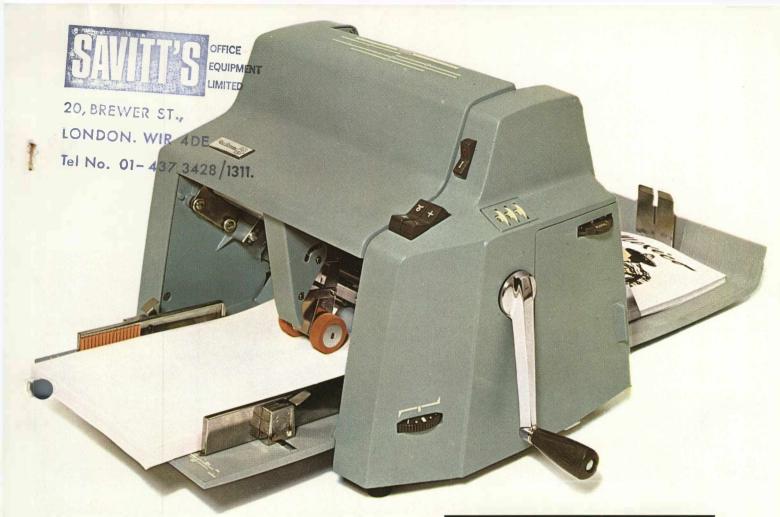

# the office printing-press

# and it's quality all through!

The operation of the M4 is child's play, and with the ingenious construction and technique it solves the printing jobs of the office in record time.

## solves any job ...

Your ideas can be converted to quickly, into thousands of attractive and perfect prints. The M4 reproduces any kind of letterpress; print, including forms, illustrations, photographs etc., etc. The M4 prints any size, from foolscap to postcard, from cardboard to thin paper.

#### Lightning-fast Adjustment.

In a few seconds the print is positioned on the sheet and if required can be re-aligned by means of a simple adjustment.

The M4 has automatic ink distribution over the entire printing area or – if desired – just in sections

#### Ready - Go!

Simply set the counter to the desired number of copies, and the printing will stop automatically when this number has been reached. The M4 has synchronized paper feed – a decisive feature in composite printing and multi-colour work.

#### Colour-change

A few grips – and the whole inking system is out and a new one inserted. It is done in no time, and there is no risk of soiling hands or clothes.

### Practical and neat Ink

Never again will you have to use a tube or can – only the elegant ink cartridge, which also ensures that you use up the contents to the very last drop.