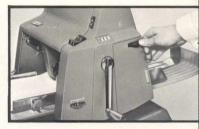

# ... from ideas to prints in seconds

Type or sketch your Rex-Rotary stencil – and fit it to the machine.

2

Ink the cylinder with Rex-Rotary quick-drying ink (available in 12 colours).

Then simply turn the handle – and perfect prints are now available – the counter tells you how many. The feed tray holds 250 sheets of any size of paper from postcard to foolscap.

Technical advantages

Height and margin adjustment. Angular adjustment making possible the adjustment of stencils cut askew. Three-digit counter showing actual number of copies - not the turns of the handle when the machine is idling!