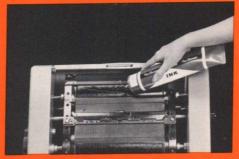

#### Colour-change

A few grips – and the whole inking system is out and a new one inserted. It is done in no time, and there is no risk of soiling hands or clothes.

### Practical and neat Ink

Never again will you have to use a tube or can – only the elegant ink cartridge, which also ensures that you use up the contents to the very last drop.