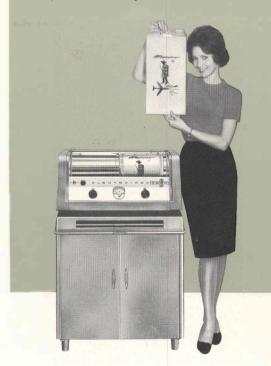

# the office printing-press

# and it's quality all through!

The operation of the M4 is child's play, and with the ingenious construction and technique it solves the printing jobs of the office in record time.

## solves any job ...

Your ideas can be converted to quickly, into thousands of attractive and perfect prints. The M4 reproduces any kind of letterpress; print, including forms, illustrations, photographs etc., etc. The M4 prints any size, from foolscap to postcard, from cardboard to thin paper.