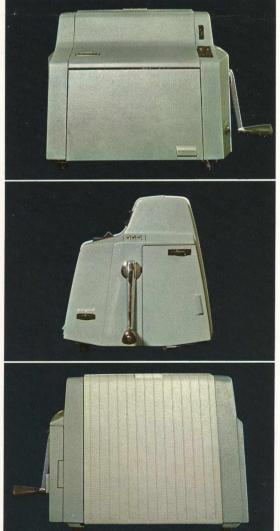

Viewed from all angles Exquisite design and bright, light colours

Technical advantages

Height and margin adjustment. Angular adjustment making possible the adjustment of stencils cut askew. Three-digit counter showing actual number of copies - not the turns of the handle when the machine is idling!