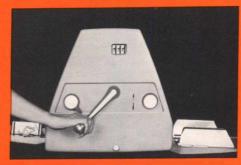

#### Lightning-fast Adjustment.

In a few seconds the print is positioned on the sheet and if required can be re-aligned by means of a simple adjustment.

The M4 has automatic ink distribution over the entire printing area or – if desired – just in sections

#### Ready - Go!

Simply set the counter to the desired number of copies, and the printing will stop automatically when this number has been reached. The M4 has synchronized paper feed – a decisive feature in composite printing and multi-colour work.

Technical advantages

Height and margin adjustment. Angular adjustment making possible the adjustment of stencils cut askew. Three-digit counter showing actual number of copies - not the turns of the handle when the machine is idling!