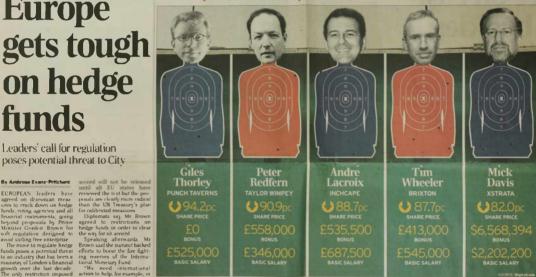

COMMODITIES

\$990.40

\$41.89

30

In the firing line Chiefs of the sliding shares

are price collapses of some of the UK's plagent companies have put several chief a sociatives in the questions of angry shareholders. According to timestate thigh all cook, Gloss Tharley of Pench Typertia. Peter Reclaims of Taylor Wingery and Andrée Lectrois of inchances believe preclaid over what in FTSS 350 companies in the part were AT to a committee in Delat Look's "You Tay Nation! Above" have a criminal local of delat